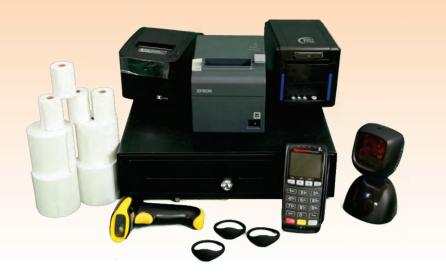

and much more...

10.1" TFT LCD 1280 x 800 Intel Celeron N2807 1.58GHz, up to 2.16GHz 32GB eMMC (up to maximum of 64GB eMMC) True flat-projected capacitive technology 4GB RAM operating system

- Touch Monitors
- Receipt Printers
- Cash Drawers
- Weighing Scales
- Customer Display
- Multi / Hand Held Scanners
- Paper Rolls
- Computer Parts
- Network Products
- and many other electronic items...