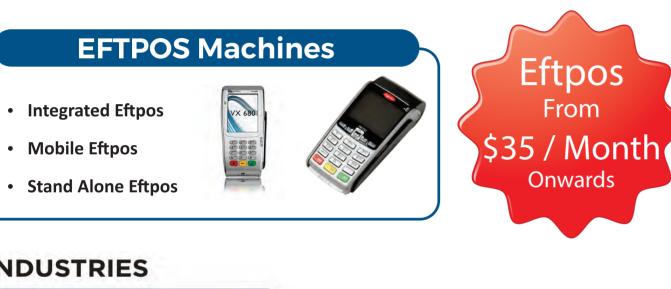

#### **One of the Best POS Software for Retail & Hospitality**

**POS Systems** 

From

\$1,500

Onwards