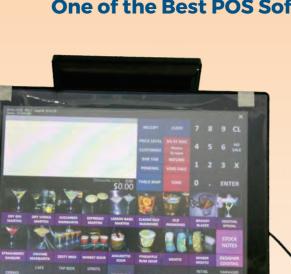

#### **One of the Top Touch POS Terminals**

#### Wonder POS

- J1900 Processor (i3 & i5 available on request)
- Windows Based, 128GB SSD, 4Gb RAM (extendable to 8)
- Suitable for all Retail and Hospitality Solutions
- Adding Flexibility & functionality to POS operation
- Service and Upgrade with Ease
- Integrated Peripherals
- Utility and Practical design

#### **One of the Best POS Software for Retail & Hospitality**

**POS Systems** 

From

\$1,500

Onwards