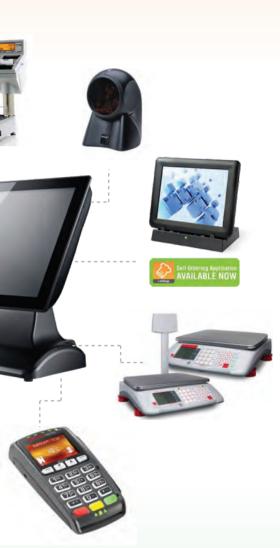

#### **One of the Best POS Software for Retail & Hospitality**

**POS Systems** 

From

\$1,500

Onwards

and much more...

10.1" TFT LCD 1280 x 800 Intel Celeron N2807 1.58GHz, up to 2.16GHz 32GB eMMC (up to maximum of 64GB eMMC) True flat-projected capacitive technology 4GB RAM operating system

- Touch Monitors
- Receipt Printers
- Cash Drawers
- Weighing Scales
- Customer Display
- Multi / Hand Held Scanners
- Paper Rolls
- Computer Parts
- Network Products
- and many other electronic items...