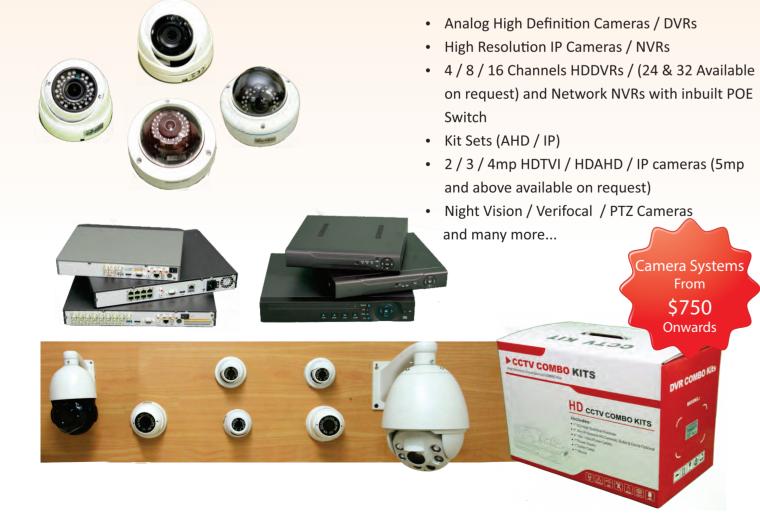

#### **One of the Top Touch POS Terminals**



#### Wonder POS





- J1900 Processor (i3 & i5 available on request)
- Windows Based, 128GB SSD, 4Gb RAM (extendable to 8)
- Suitable for all Retail and Hospitality Solutions
- Adding Flexibility & functionality to POS operation
- Service and Upgrade with Ease
- Integrated Peripherals
- Utility and Practical design



#### **Glamour POS**

- Flat Touchscreen with faster processor
- 15" Slim & Stylish Touch POS Terminal
- Adaptable & Expandable Providing Versatility to all kinds of POS applications
- · Highly adjustable stand
- Easy Service and Maintenance
- Bazel Free Flat Touch screen design
- Suitable for all Retail and Hospitality solutions

# **SECURITY PRODUCTS**





### **For Retail**

Stock Management / Inventory Control

Cube

- Reporting
- Promotions
- Gift Vouchers and Coupons
- Lay-Bys / Credit Notes / Refunds
- Customers Accounts / Rewards
- Suppliers Invoices / Purchase Orders
- Scales / Barcode Scanning / Labels Printing
- Integrates with all major EFTPOS machines
- and much more...

# **Senor Windows Tablet**

:

:

:

:

:

:

(1D/2D Scanner Optional for Retail)

| Size        |
|-------------|
| Resolution  |
| Processor   |
| Storage     |
| Touch Layer |
| Memory      |
| Windows 10  |







#### **One of the Best POS Software for Retail & Hospitality**







**POS Systems** 

From

\$1,500

Onwards

#### **For Hospitality**

- Restaurant Table Maps
- Kitchen Monitor / Kitchen Printing
- Stock Control System
- Café Order Numbers and